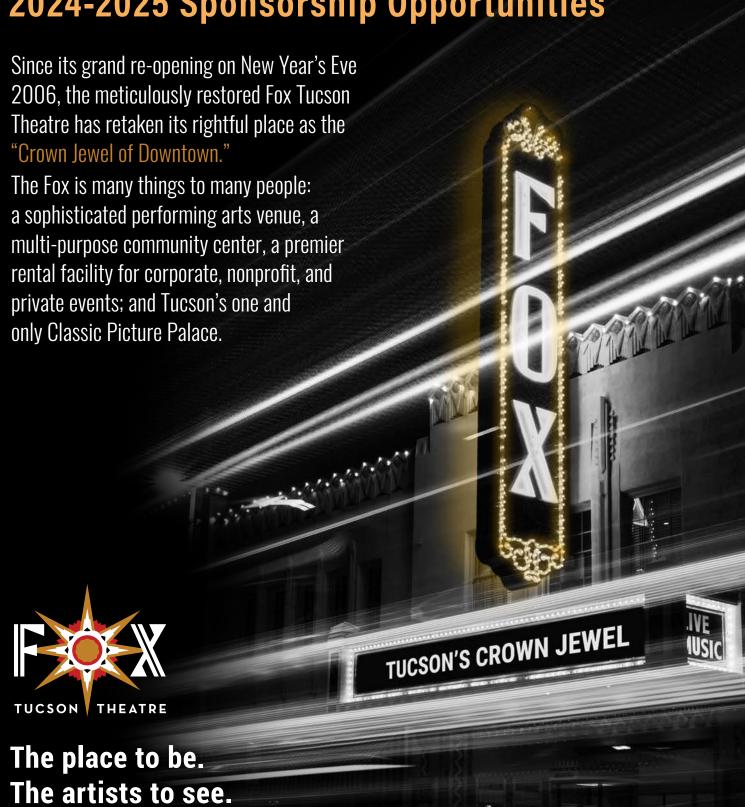

# FOX TUCSON THEATRE

2024-2025 Sponsorship Opportunities





#### \$60,000 Exclusive Season Sponsor

This sponsorship claims exclusivity for the season and remains the only recognized partner in the season sponsor slot. The exclusive season sponsor enjoys all of the benefits below:

- Private hosted reception for sponsor and up to twenty-five (25) guests at up to two (2) Fox presented performances during the season
- Recognition as a Ruby Sponsor of Annual Chasing Rainbows Gala Celebration with up to 6 Invitations for sponsor and guests to attend
- Specifically titled as the event sponsor on up to eight (8) select events throughout the season (non-exclusive)
- Thank you acknowledgments during pre-show curtain speeches regularly throughout the season for Fox presented performances (subject to artist approval)
- Feature recognition in all six (6)